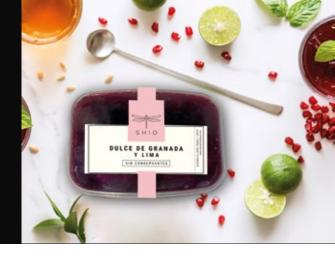

# Lime and Pomegranate Sweet SHIO

#### PRODUCT DESCRIPTION

Pomegranate and Lime Sweetis a 100% natural product without preservatives and

The pomegranates with which these products are made are homegrown, and of the premium Emek and Shani varieties, characterized by their sweet and intense flavor. This original product is made from natural pomegranate juice, lime and sugar. It has a gelatinous consistency similar to quince meat. It combines perfectly with aged cheeses, foie, for desserts or even diced for salads to give a sweet flavor to your dishes.