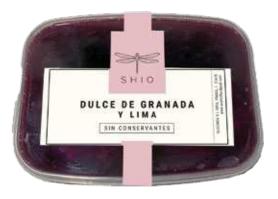

# Lime and Pomegranate Sweet SHIO

#### PRODUCT DESCRIPTION

Pomegranate and Lime Sweetis a 100% natural product without preservatives and

The pomegranates with which these products are made are homegrown, and of the premium Emek and Shani varieties, characterized by their sweet and intense flavor. This original product is made from natural pomegranate juice, lime and sugar. It has a gelatinous consistency similar to quince meat. It combines perfectly with aged cheeses, foie, for desserts or even diced for salads to give a sweet flavor to your dishes.